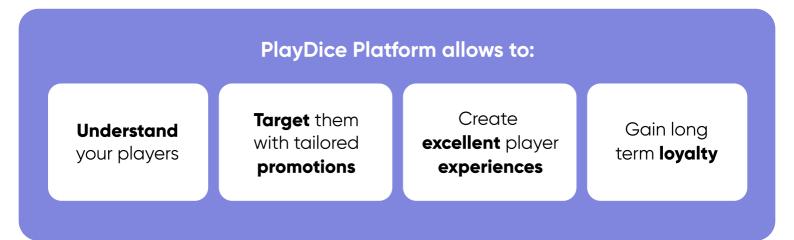

## **About Platform**

PlayDice Platform is a core of betting business.

It provides ability to **monitor and control** each aspect of online betting business.

Clients receive a comprehensive **casino back office** to administer their online casino brand.

## **Features**

The complete suite of services and vital instruments to ensure your business grows.

- Analytics Platform
- CRM & 360 Degree Player
   Overview
- Bonus Engine
- Promotions
- Marketing Module
- Player Protection Tools