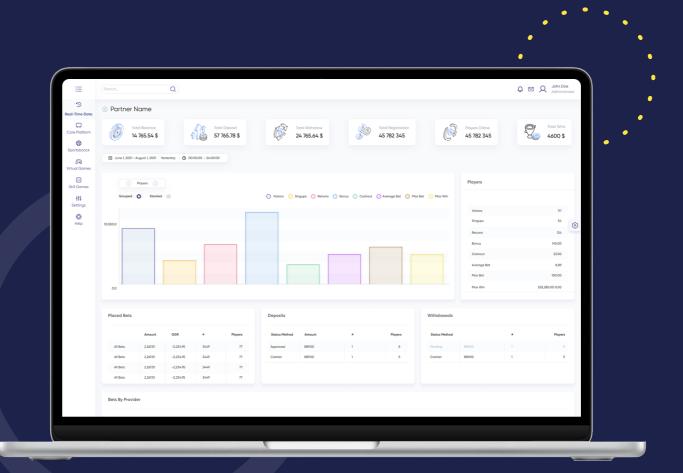

## Analytics

Analytics platform aggregates real-time structured data and transforms in into valuable insights

| AGILE<br>ANALYTICS                                                                                        | <ul> <li>statistics</li> <li>Advanced player</li> <li>segmentations</li> </ul>                               | User transactions<br>Game launch performance<br>Monitor and adjust<br>campaigns on the go |
|-----------------------------------------------------------------------------------------------------------|--------------------------------------------------------------------------------------------------------------|-------------------------------------------------------------------------------------------|
| <ul> <li>Advanced dashboards<br/>and reports</li> <li>Complete operation<br/>status monitoring</li> </ul> | <ul> <li>Game launch analysis</li> <li>Business KPIs tracking</li> <li>Responsible gaming control</li> </ul> | MONITORING<br>& REPORT                                                                    |

## CRM & 360 Degree Player Overview

PlayDice Platform back office offers a complete overview of the player account. Aggregate and structure data from all the touch points with your players:

- Transactional data (payment methods, deposit amounts, frequency, claimed bonuses)
- Player data (age, gender, location, sign-up date, last login)
- KYC & Document verification management
- Gameplay data (most played games, game profitability, play frequency, preferred game type, provider)
- Issue individual bonuses to instantly reward players or perform balance corrections in case of unfair play