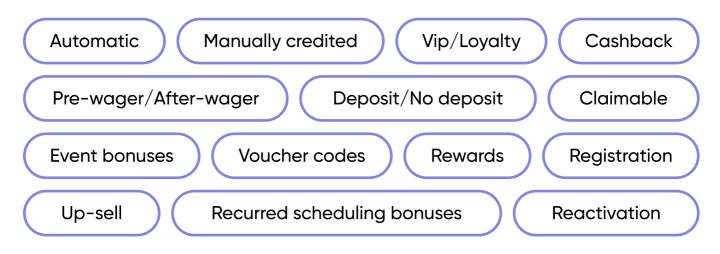

/li> <li>Responsible gaming control</li> </ul> | MONITORING<br>& REPORT                                                                    |

## CRM & 360 Degree Player Overview

PlayDice Platform back office offers a complete overview of the player account. Aggregate and structure data from all the touch points with your players:

- Transactional data (payment methods, deposit amounts, frequency, claimed bonuses)
- Player data (age, gender, location, sign-up date, last login)
- KYC & Document verification management
- Gameplay data (most played games, game profitability, play frequency, preferred game type, provider)
- Issue individual bonuses to instantly reward players or perform balance corrections in case of unfair play



## **Bonus Engine**

## Support of a variety of bonus types:



## Customize your criteria to fit your operation goals:

Bonus criteria **customized** for various player segments, based on predefined segmentation criteria \*

\*VIP level, gender, birthday, player type, location, game preference Extensive number of segmentation **possibilities** 

## Incentivize with loyalty points:

Reward your players with points that they can **place on predefined games** 

The bet amount for each point is **configurable** 

## Promotions

Impactful promotions hassle free:

- Set up promotions that run in multiple games, game providers, and brands
- Powerful behavioural analytics that helps monitor and adapt your promotions on the go

## **Marketing Module**

Use our campaign builder to deliver specific message to your target audience via channels that work best: